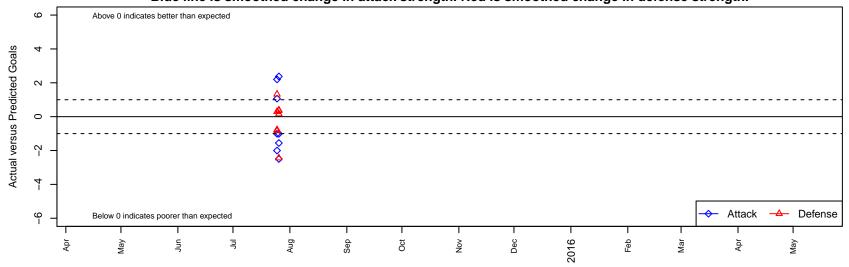

## Lethbridge FC Chargers 2004G

, BC G04 total strength=824 attack=1.38 defense=0.85 alt names used:

Venues played: 2015 River City Cup U–12 Gold U12

Lethbridge FC Chargers 2004G

Dots are actual minus expected GF (blue circles) and GA (red triangles).

Blue line is smoothed change in attack strength. Red is smoothed change in defense strength.

average number of goals per game relative to expected average number of goals per game relative to expected slot. A=Neither has attack advantage, B=Opponent has both attack and defense advantage, C=Opponent has both attack and defense disadvantage, D=Both have

| date       | home                         |   | away                         |   | venue                             | pred.home | pred.away |
|------------|------------------------------|---|------------------------------|---|-----------------------------------|-----------|-----------|
| 2015-07-26 | Lethbridge FC Chargers 2004G | 8 | SSC Shadow Elite Dimmler G03 | 0 | 2015 River City Cup U-12 Gold U12 | 5.62      | 0.39      |
| 2015-07-26 | Lethbridge FC Chargers 2004G | 2 | FC Spokane Black G03         | 0 | 2015 River City Cup U-12 Gold U12 | 4.50      | 0.35      |
| 2015-07-26 | Lethbridge FC Chargers 2004G | 4 | Lethbridge FC Chargers 2004G | 0 | 2015 River City Cup U-12 Gold U12 | 1.56      | 1.56      |
| 2015-07-26 | Lethbridge FC Chargers 2004G | 0 | SSC Shadow A G03             | 2 | 2015 River City Cup U-12 Gold U12 | 1.01      | 2.16      |
| 2015-07-25 | Lethbridge FC Chargers 2004G | 9 | FC Spokane Grey G03          | 1 | 2015 River City Cup U-12 Gold U12 | 6.80      | 0.22      |
| 2015-07-25 | Lethbridge FC Chargers 2004G | 9 | Cobra Blue Angels G03        | 0 | 2015 River City Cup U-12 Gold U12 | 7.94      | 0.29      |
| 2015-07-25 | Lethbridge FC Chargers 2004G | 0 | SSC Shadow A G03             | 3 | 2015 River City Cup U-12 Gold U12 | 1.01      | 2.16      |
| 2015-07-25 | Lethbridge FC Chargers 2004G | 0 | WA East G03                  | 0 | 2015 River City Cup U-12 Gold U12 | 2.00      | 1.32      |