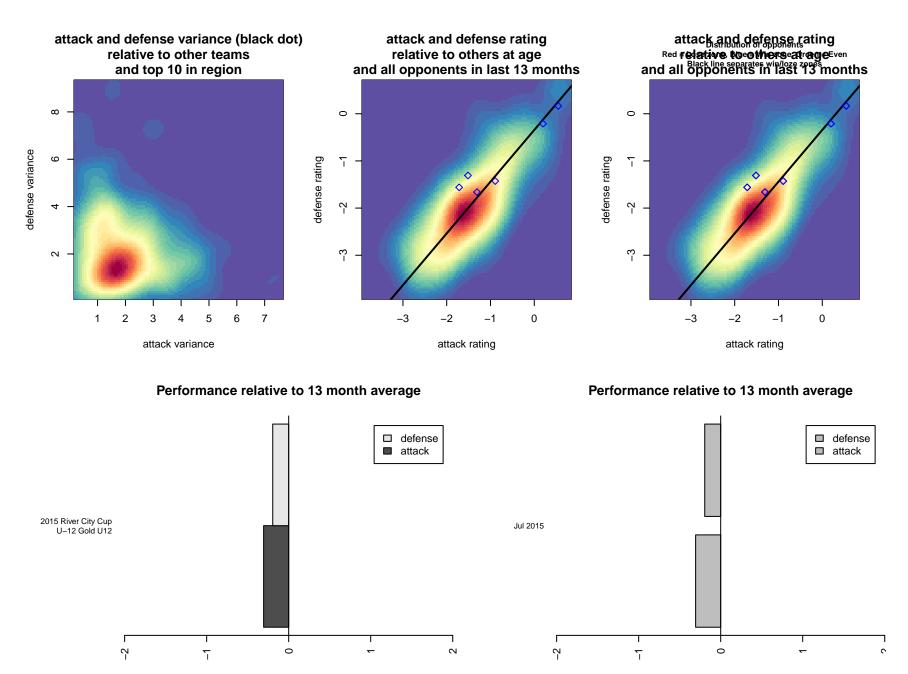

## Lethbridge FC Chargers 2004G

, BC G04 total strength=824 attack=1.38 defense=0.85 alt names used:

Venues played: 2015 River City Cup U–12 Gold U12

Lethbridge FC Chargers 2004G

Dots are actual minus expected GF (blue circles) and GA (red triangles).

Blue line is smoothed change in attack strength. Red is smoothed change in defense strength.

average number of goals per game relative to expected average number of goals per game relative to expected slot. A=Neither has attack advantage, B=Opponent has both attack and defense advantage, C=Opponent has both attack and defense disadvantage, D=Both have